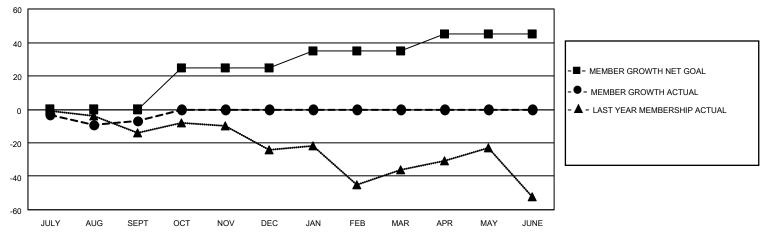

## GOALS AND ACTUAL MEMBERS CUMULATIVE

| DROPPED CLUBS: 0 |    | 7 CLUBS OF 40 ADDED 1 OR  | GENDER DISTRIBUTION       |                           |  |
|------------------|----|---------------------------|---------------------------|---------------------------|--|
|                  |    | MORE NEW MEMBERS          | MALE                      | 743 (72.07%)              |  |
| DDODDED MEMBERS  |    |                           | FEMALE<br>NON BINARY      | 288 (27.93%)<br>0 (0.00%) |  |
| DROPPED MEMBERS  |    |                           | PREFER NOT TO ANSWER      | 0 (0.00%)                 |  |
| DECEASED         | 4  |                           |                           | ,                         |  |
| CLUB CANCELLED   | 0  | CLICK HERE FOR CUMULATIVE | TOTAL FAMILY UNIT MEMBERS | 183                       |  |
| OTHER            | 15 | MEMBERSHIP DATA           |                           |                           |  |
| TOTAL            | 19 |                           | FAMILY MEMBERS PAYING HAI | F DUES 93                 |  |
|                  |    |                           |                           |                           |  |